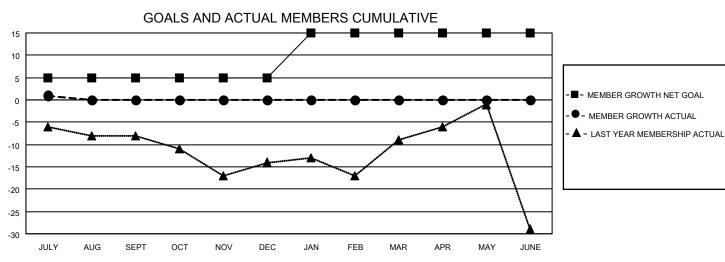

## District 22 A

| Clubs                 |               |           |               | Members               |                        |                         |                                                    |
|-----------------------|---------------|-----------|---------------|-----------------------|------------------------|-------------------------|----------------------------------------------------|
| RESULTS FOR 2023-2024 |               |           |               | RESULTS FOR 2023-2024 |                        |                         |                                                    |
| QUARTER               | NEW CLUB GOAL | NEW CLUBS | DROPPED CLUBS | QUARTER MEME          | BER GROWTH NET<br>GOAL | MEMBER GROWTH<br>ACTUAL | DROPPED<br>MEMBERS ACTUAL<br>(including transfers) |
| JULY/AUG/SEPT         | 0             | 0         | 0             | JULY/AUG/SEPT         | 5                      | 6                       | 3                                                  |
| OCT/NOV/DEC           | 1             | 0         | 0             | OCT/NOV/DEC           | 0                      | 0                       | 0                                                  |
| JAN/FEB/MAR           | 0             | 0         | 0             | JAN/FEB/MAR           | 10                     | 0                       | 0                                                  |
| APR/MAY/JUNE          | 1             | 0         | 0             | APR/MAY/JUNE          | 0                      | 0                       | 0                                                  |